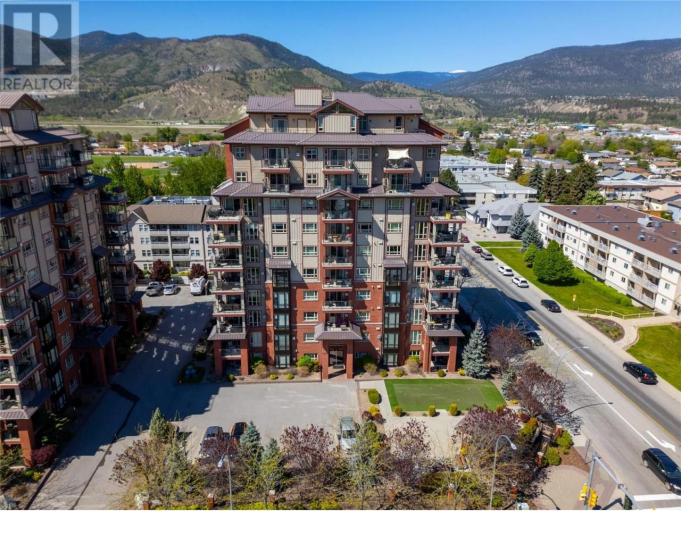

## 2113 ATKINSON Street 101 Penticton British Columbia

\$414,000

Welcome to easy living in this bright, move-in ready condo located in Phase 2 of Athens Creek Towers-perfectly positioned on the first floor as a SW corner unit, just steps from the main entrance, elevator, and your
underground secured parking stall. Whether you're downsizing or looking for a low-maintenance lifestyle, this
home has it all! This 2 bedroom, 2 bathroom unit offers a smart open layout with laminate flooring throughout,
large windows wrapping around the living space for natural light all day, and a gas fireplace you can enjoy
from the kitchen, dining, and living areas. The spacious patio expands your living space even further. The
kitchen boasts plenty of cabinetry and a large island with bar seating. The primary bedroom includes a walk-in
closet and ensuite with a walk-in shower, while the second bedroom is perfect for guests, hobbies, or a home
office. Modern comforts include hot water on demand, central heating and cooling, and in-suite laundry.
There's also ample in-unit storage to keep everything tidy, while also having a designated secured storage
locker underground aswell. Step outside and you're literally across the street from Cherry Lane Mall, Save-OnFoods, London Drugs, banks, pharmacies, a walk-in clinic, and Lions Park. Pet-friendly building allows 2 pets
(dogs or cats). Enjoy access to great amenities like a fitness room, library, and regular social events. Quick
possession possible. (38588039) (id:6769)