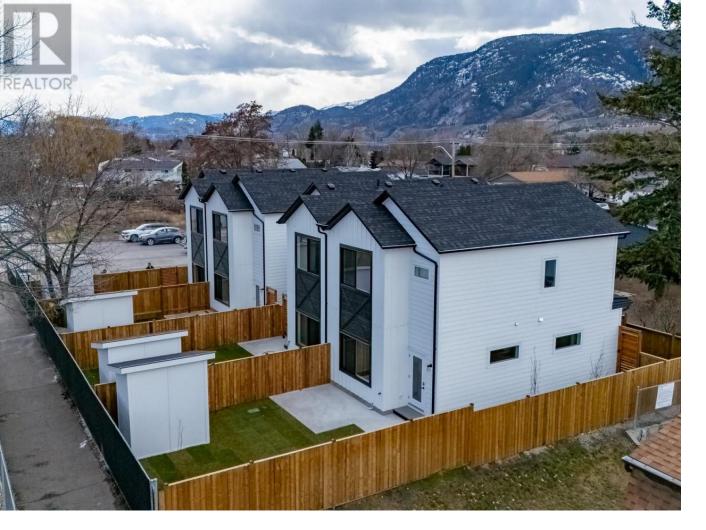

## 275 Kinney Avenue 101 Penticton British Columbia

\$569,900

New Build by Schoenne Homes - Ready Early 2025! Discover modern design and a prime location with this beautifully crafted 3-bedroom, 2-bathroom half duplex by Schoenne Homes. Backing onto the Parkway School grounds, the property offers a spacious rear yard perfect for relaxation. Inside, 9' ceilings create an open, airy ambiance, complemented by vinyl plank flooring, quartz countertops, and premium stainless-steel appliances that combine style with functionality. The home is designed for year-round comfort, featuring an air source heat pump for heating and cooling, with electric baseboard backup for added efficiency. Practical features include a four-foot crawl space for extra storage, solar power rough-in, and EV charger readiness, making it a smart, future-focused investment. Secure your low-maintenance, thoughtfully designed home today and look forward to enjoying the quality and convenience Schoenne Homes is known for. Don't miss this opportunity! (id:6769)