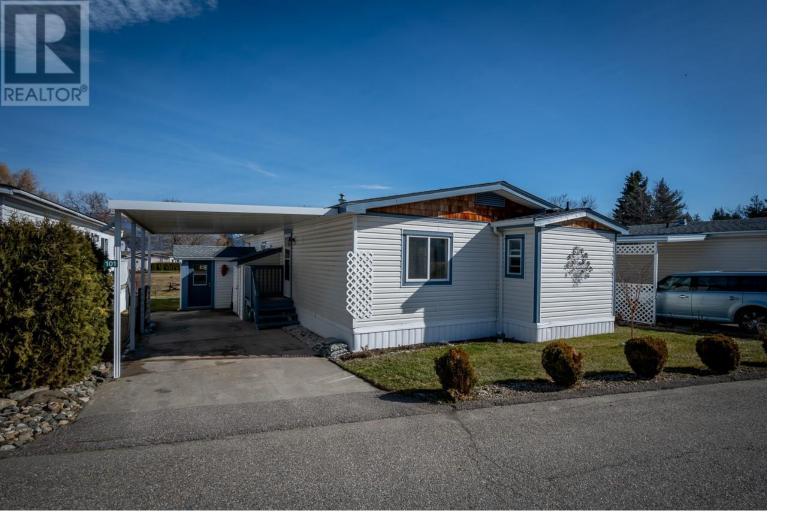

## 2932 Buckley Road 101 Sorrento British Columbia

\$375,000

This versatile home in the 55+ Sorrento Place on the Lake MHP offers both full-time residence and summer getaway options. Located steps from Shuswap Lake, it features gated-community amenities including a private boat launch, day-use dock, clubhouse, beach access, RV/boat storage, and more. The open layout includes a kitchen with ample storage, island, and gas fireplace in the living room. Two spacious bedrooms, two bathrooms, and a partially covered deck with lake views provide comfortable living. Updates include fresh paint, new hot water tank, and certified electrical. With a carport, workshop, and fenced dog park, it's an ideal adult living environment. Pad rent is \$554/month including maintenance, with water additional at \$325/year. Just 5 minutes from Sorrento and 15 minutes from Chase, it's a perfect lakeside retreat. (id:6769)