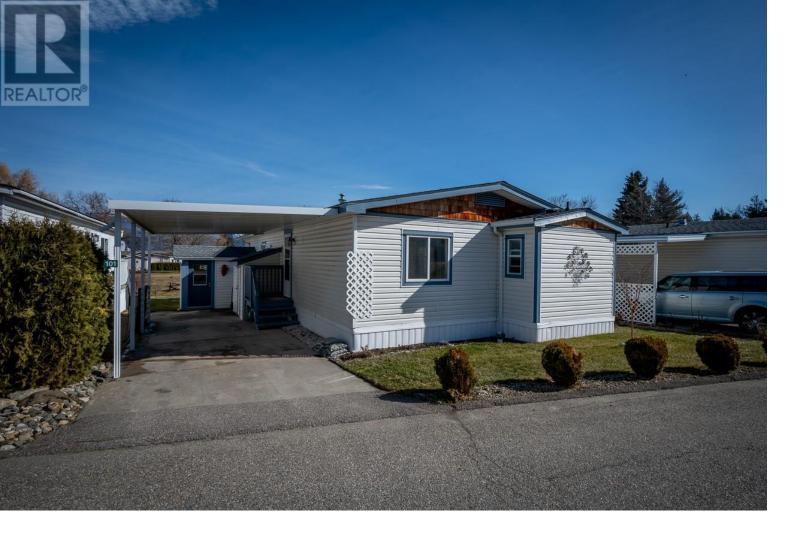

## 2932 Buckley Road 101 Sorrento British Columbia

\$349,900

Full-time residence or summer get-away, the choice is yours for a carefree lifestyle! This stunning move-in ready home has so much to offer! Situated in the pristine & well-managed 55+ Sorrento Place on the Lake MHP, steps from Shuswap Lake. Gated-community living with private boat launch, day-use dock system, beach access, clubhouse w/pool table, mail pickup, guest parking, horseshoe, fire pit area & so much more! RV/boat storage (if available). Boasting a very functional & open concept layout with lots of windows, vaulted ceilings, skylight & patio doors, the kitchen offers generous cupboards & countertops along with an island with seating, room for dining table & living room featuring a gas fireplace adding to the cozy atmosphere. 2 large bedrooms, 4-piece bath & 3-piece ensuite complete this home. While enjoying your peek-a-boo view of Shuswap Lake, appreciate your morning coffee or evening relaxation on the partially covered 24' deck or additional backyard patio. Freshly painted throughout, ceiling fans, central a/c, new HWT (2022) & main bath toilet & electrical certified. Covered carport, 10'x8' wired/insulated workshop plus additional shed. Fenced dog park. No rentals. Pad rent of \$571.00/month includes community septic, road & common area maintenance, water additional at \$333.00/year. Located just 5 mins from Sorrento & 15 mins from Chase. A perfect & well-loved home, book your viewing appointment today & 'come on down' to adult living at its best! (id:6769)