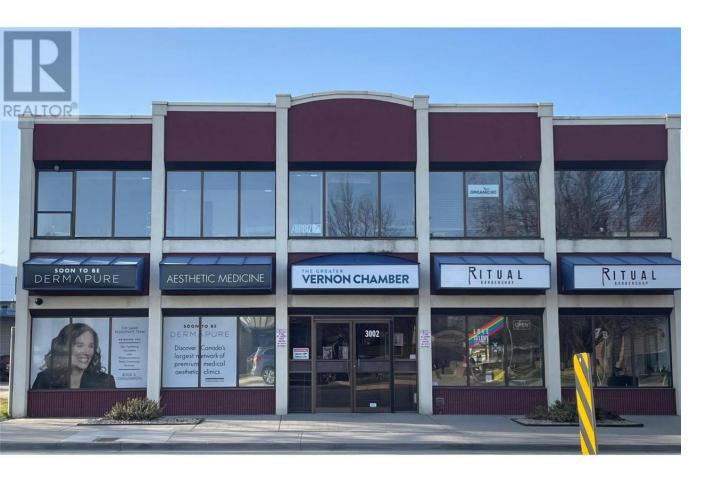

## 3002 32 Avenue 101 Vernon British Columbia

\$13

Don't miss out on this fantastic opportunity! This ground floor retail and/or office space is ideally situated in a highly visible, central location in downtown Vernon. With ample public parking and easy access, it's perfect for businesses looking to thrive in a professional environment. This unit has great visibility from 32 avenue and 30th Street. Located in a well-maintained professional building and includes 3 covered parking stalls. Gas and electricity included in additional rent (triple net) costs. This space offers an ideal setup for a variety of business types, so contact us today to schedule a viewing! (id:6769)