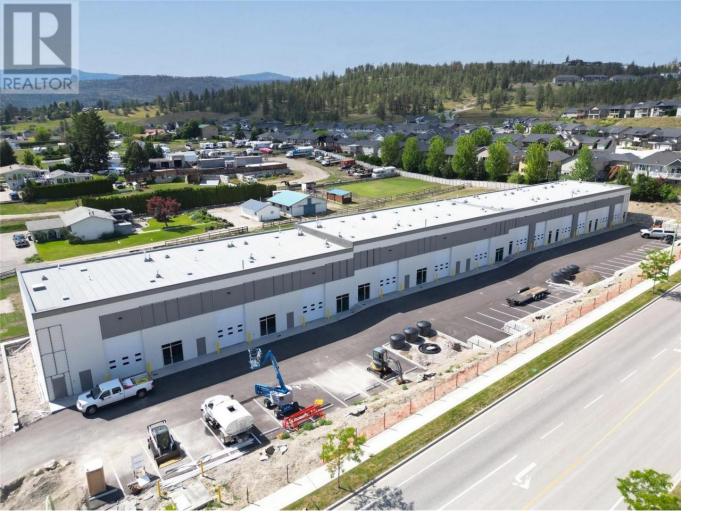

## 3196 Appaloosa Road 101 Kelowna British Columbia

\$20

Opportunity to lease functionally built, small bay industrial units centrally located within the new Appaloosa industrial corridor. These 1,233 SF and 1,877 SF units are designed with the end user in mind. The units have a minimum 21' clearance height with no obstructive mezzanines, allowing for increased vertical storage and usability. Each unit comes with a completed 2-piece washroom, gas fired heater and 16' overhead doors. Two parking stalls per unit. Estimated Completion Q2 2024. (id:6769)