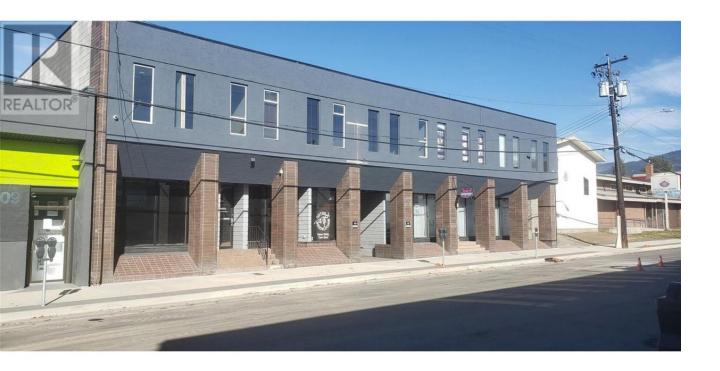

## 3307 32 Avenue 101 Vernon British Columbia

\$13

Quick possession - Attractive 1,550 sq.ft. retail & office space with modern interior improvements situated in Vernon's downtown core. Store front with large display windows, washroom. Private secure parking at rear with wheelchair ramp and security gate. \$65/parking stall/month. Available immediately. 2nd floor office space also available - up to 5,200 sq.ft. Lower level space available - 4,100 sq.ft. (id:6769)