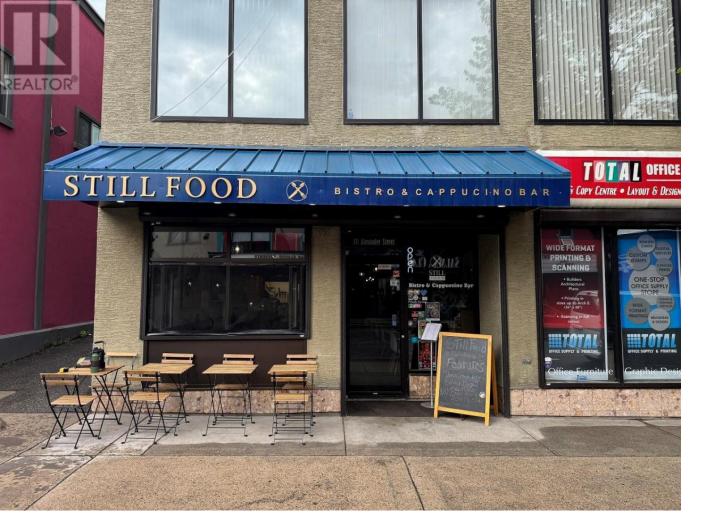

## 371 ALEXANDER Street 101 Salmon Arm British Columbia

A 1300+ sq. ft. strata unit is available in downtown Salmon Arm. This unit, currently operating as a coffee shop, is part of a three-storey building featuring a mix of retail, office, and residential strata units, along with common areas that include storage and washrooms. The monthly strata fee is \$517.09. Long-term tenant, Triple-net lease. Please note, the listing is for the strata unit only and does not include the business. (id:6769)