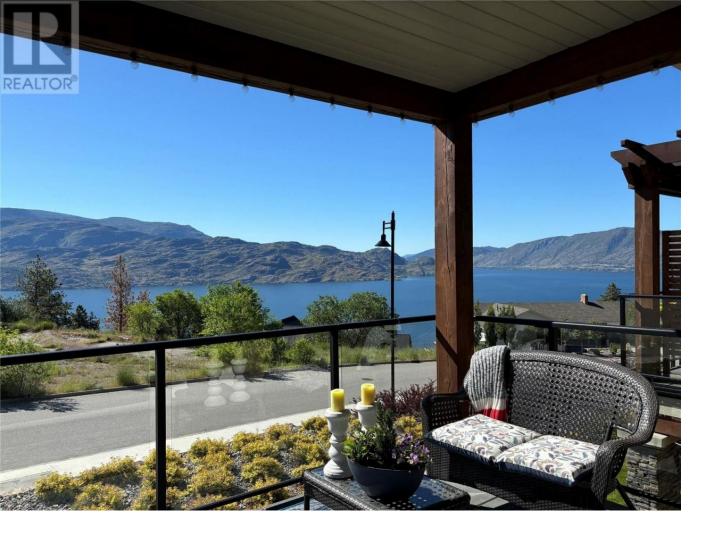

## 4000 Trails Place 101 Peachland British Columbia

\$998,000

Introducing this gorgeous craftsman style 3 bed/4 bath townhome located at The Trails in Peachland. Not only will the lakeview's take your breath away from every window, the location is ideal. This walk-out rancher is a true corner lot home, which lends much more outdoor entertaining space on the wrap around deck. With just over 2500 sq ft of living space, you're sure to be impressed with the layout and finishing's. The natural lighting is amplified by the 10ft ceilings, french doors off the living room, gas fireplace and an open concept plan on the main level. The chef like kitchen will check all your culinary needs with stainless steel appliances including gas range, granite countertops/island and ample storage with a pantry. The Primary is based on the main floor, with a spa-like 5 piece ensuite. There is a mirror image Primary bedroom, with ensuite below the main level, as well as an additional guest room leading you out to the large patio and seating area. You will fall in love with all the space, which includes a wet bar in the family room, as well as the finished storage room off the media/rec room. With the back drop of Pincushion Mountain at your front door, an executive 9 hole golf course approved, neighboring this development. Beach Ave straight down the hill with all the shops, parks, restaurants, and marina's. It's truly a piece of Peachland paradise. View the virtual tour on this Vista and book your viewing appointment today. (id:6769)