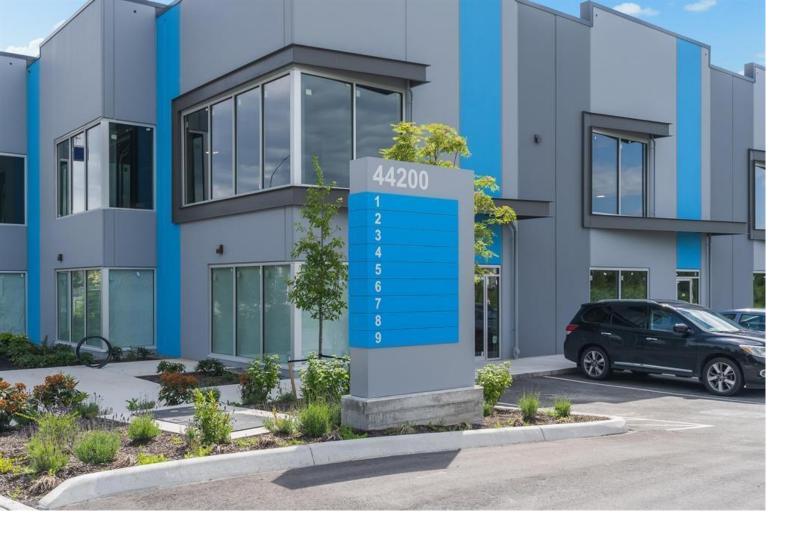

## 44200 PROGRESS Way 101 Chilliwack British Columbia

\$16

Brand New 4126 sq.ft. unit that is available for-lease in Chilliwack. This unit is ready to go and has 3006 sq.ft. of warehouse space plus 1119 sq.ft. of mezzanine area, 26ft clear ceiling height, 12' x 14' grade-level loading door, 200AMP/3-Phase power, skylights, LED hi-bay lights and the development has 53 parking stalls. Flexible CD-12 zoning allows for a wide range of potential industrial and commercial based uses. This is a convenient location very close to Highway#1 with easy access through Exit#116(Lickman Road) and just minutes to the rest of Chilliwack and a short drive to Abbotsford and the Sumas Border Crossing. Tenant improvements available on a built-to-suit basis. Contact for more information or to set up a personal tour! (id:6769)