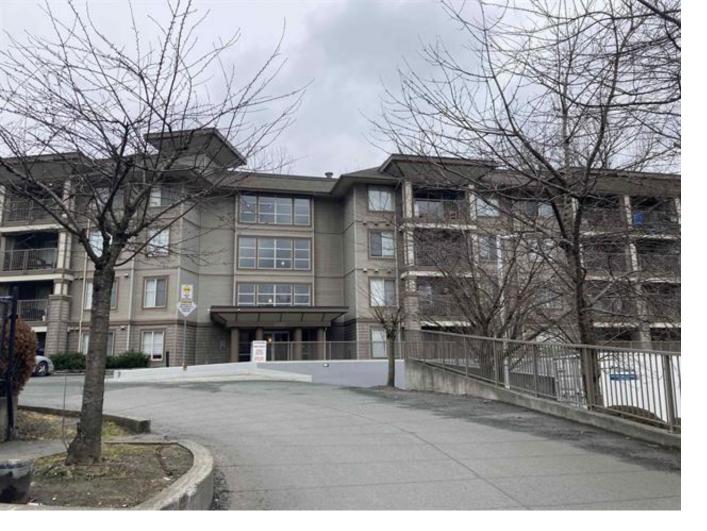

## 45567 YALE Road 101 Chilliwack British Columbia

\$389,999

East facing FIRST floor, 2 bed 2 bath. 869 square feet condo, open living/kitchen room concept. Laminate flooring, one underground parking, storage space. Near shopping, bus, access to freeway. One cat/bird allowed. sorry no dogs allowed . No age restrictions, Rentals allowed. \* PREC - Personal Real Estate Corporation (id:6769)