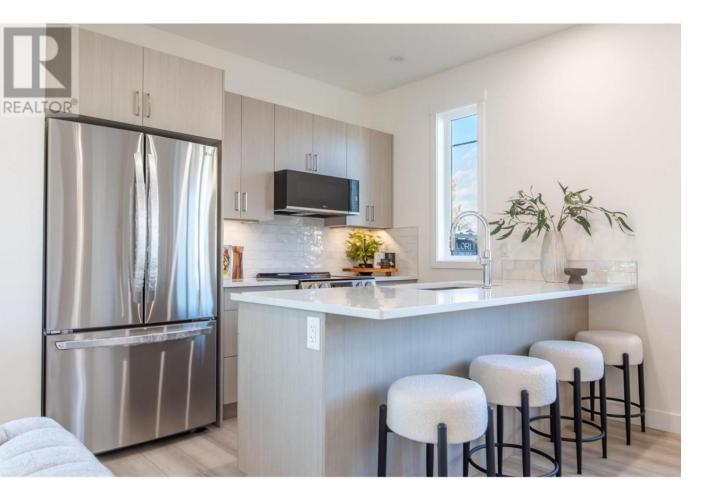

## 460 Conklin Avenue 101 Penticton British Columbia

OPEN HOUSE SATURDAY DEC 14 - 11:00am - 12:00pm 460 Conklin is completed and ready for you to move in !! Enjoy this 1257 sq ft townhome with 3 bedroom , 2.5 bathroom home . There 2 parking stalls for each in this complex. Located in one of Penticton's most charming and sought-after neighborhoods. Built by Azura, with their proven local track record for quality (Sendero Gate, Sendero Canyon, Riverside), each home features: open concept living with a minimum 20 sqft of storage, hard surface counter tops, stainless steel appliances, vinyl and carpet flooring, blinds, and in floor heating. Don't forget the 2/5/1 0 home warrant by travelers Canada. Party walls create complete separation between units, so that there are no connecting surfaces for sound to travel between. (id:6769)

Full bathroom Measurements not available Full ensuite bathroom Measurements not available Kitchen 9'11" x 9'10" Bedroom 10'4" x 9'5" Bedroom 9'2" x 9'2" Living room 10'0" x 15'0" Primary Bedroom 10'3" x 11'0"