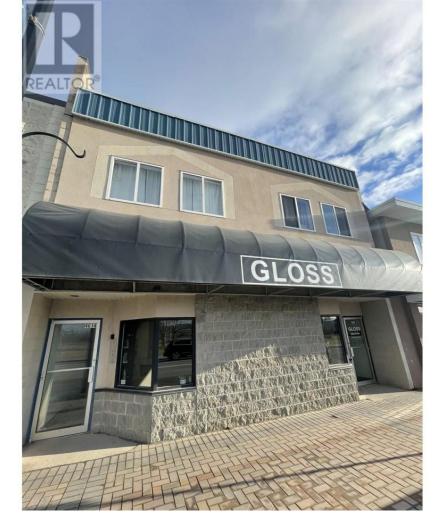

## 4614 GREIG Avenue 101 Terrace British Columbia

\$1,499,000

Located in the downtown core of Terrace this multi-use building is a great investment opportunity collecting \$5264.25 per month in rent. The building features 2 stories, the street level is 1800 sq. ft. of retail space currently tenanted by a well-known business. Upstairs has 4 self-contained residential units all on separate meters and all currently occupied Tenancy agreements are available. \* PREC - Personal Real Estate Corporation (id:6769)