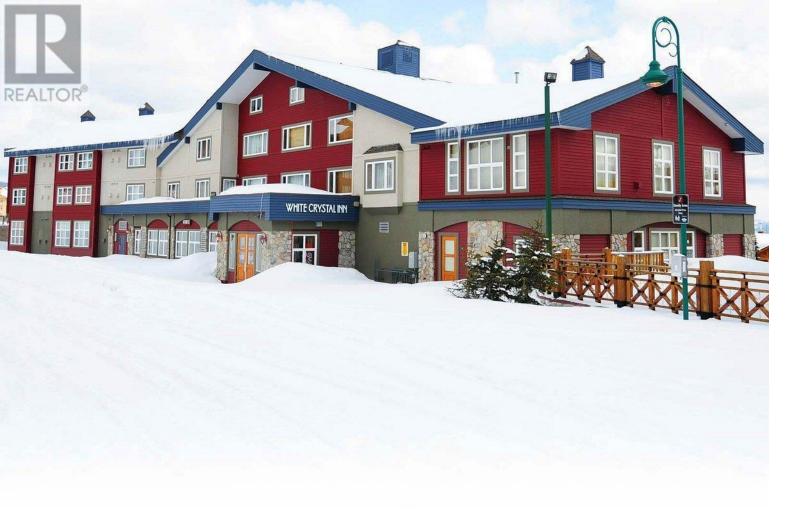

## 5275 Big White Road 101 Big White British Columbia

\$205,000

Studio condo located in a PRIME location at White Crystal Inn! In the heart of the village with the Bull Wheel restaurant downstairs and steps to the village mall, additional restaurants & shopping. Perfect ski-in ski-out with the Bullet Express just outside the door; the plaza chair, Snow Ghost express & Ridge Rocket Express a few minutes away. Gondola to Happy Valley Day Lodge where you will find the skating rink & tub ride. Cozy studio offers a spacious living room/bedroom. Fireplace has a natural wood mantel to add warmth & balance the stone surrounding. Kitchenette has all you need! 2 burner stove, mini fridge & microwave. Full 4 piece bathroom w/ large vanity tub/shower combo. Building amenities include: outdoor hot tub & patio area, ski/snowboard storage. (id:6769)