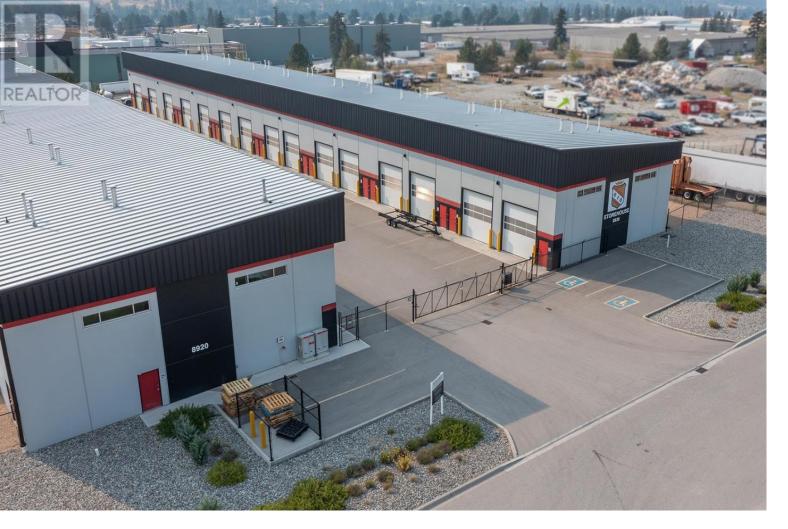

## 8930 Grigg Road 101 Lake Country British Columbia

\$499,900

Fantastic opportunity to own an I3 zoned industrial bay at a premium gated commercial strata complex located at ""Storehouse"". 966 sq ft corner unit is located closest to the entrance and features 22' ceilings (option for a mezzanine), 12' X 14' overhead door, 200 amp 3 phase power, plus washroom. Plenty of existing racking that could purchased with the sale. Unit comes with 1 reserved parking stall and one loading bay. Premium complex and located in a prime industrial hub in Kelowna; convenient access from Lake Country or Kelowna. Would work incredibly well for business use or personal storage space! (id:6769)