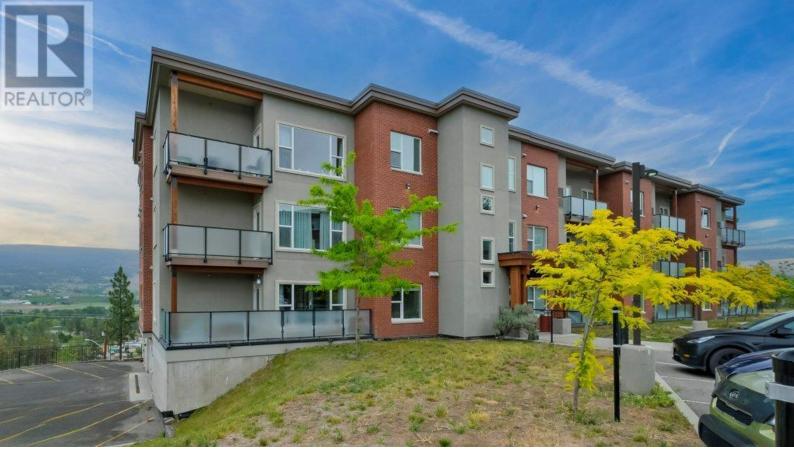

## 985 Academy Way 101 Kelowna British Columbia

\$495,000

Closest Building to UBCO Campus. This main floor corner unit checks all the boxes. 2 bed with den (can fit bed) and 2 baths. Large patio off living area offers space for relaxing and enjoying the Okanagan sunshine. Freshly painted, move in ready! Complex has on-site manager along with medical, liquor store, restaurants and brew pub across the parking lot. Doesn't get better in the University District! Don't wait on this, main floor corner units are the best spots in building! (id:6769)