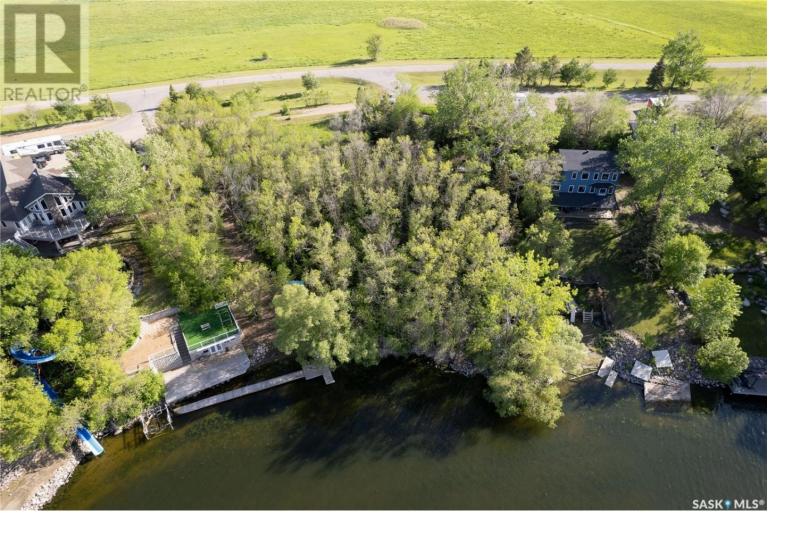

## Estevan Rm No 5 Saskatchewan

\$189,900

LAKE LIFE! Here is the last available undeveloped lot in the Sunset Bay subdivision on Boundary Dam!! At 0.25 acres nestled next to a reserve for added privacy this lot is tucked into the bay providing protection from our Saskatchewan winds so that you are able to fully enjoy your beautiful view and private beach! With a gentle grade and extensive trees planted and established. If you've always dreamed of living on the water, with stunning daily sunsets, here is your spot! (id:6769)