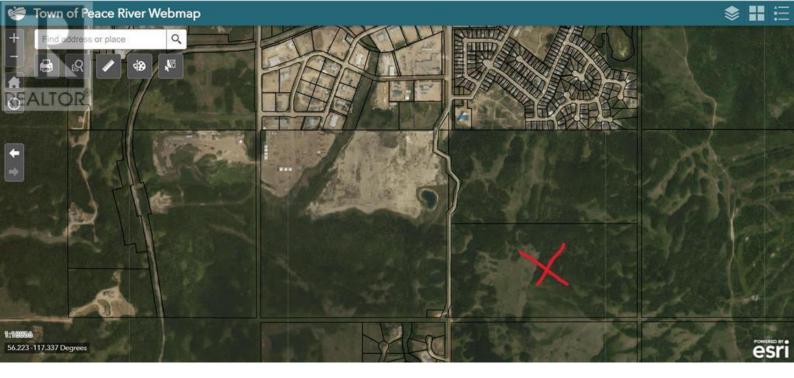

## 10101 68 Street Peace River Alberta \$800,000

Here is 79.11 acres of future residential development land located within the town limits of Peace River. Located close to Saddleback Ridge, this is the logical future development location for Peace River. Close to all of the West Hill amenities, restaurants and retail development, you know this land will have a high degree of desirability based on location alone. Buy this land in anticipation of great things in the future for Peace River. (id:6769) Listing Presented By: