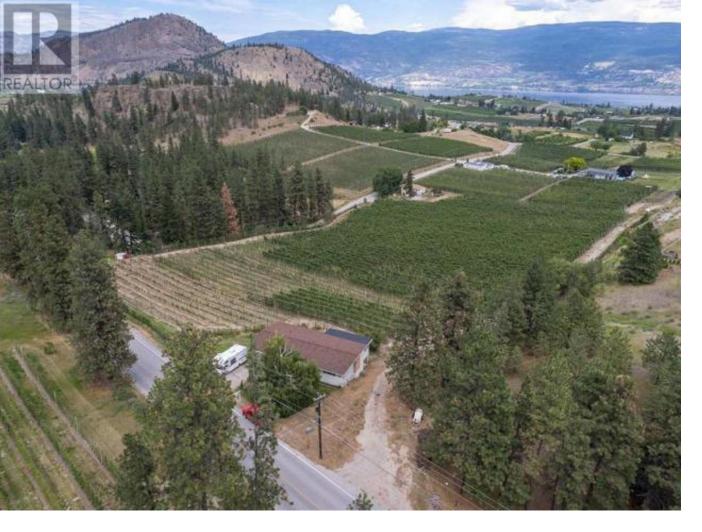

## 10105 Gilman Road Summerland British Columbia

\$2,300,000

This 7.29 Acre apple orchard farm comes with a beautiful Okanagan Lake view is an ideal agricultural and multi-family income-generating investment. The entire farm is presently planted with Ambrosia and Gala. The 3-bedroom main house overlooks the breathtaking Lake views, with huge living room, Rec room and sunroom totalling 2400 sqft. The 2-bedroom secondary house has been recently renovated with brand new appliances. All the machinery (tractor, sprayer, shredder, and 4by4 ATV) is also included in the purchase price. Please call listing Realtors for more details. (id:6769)