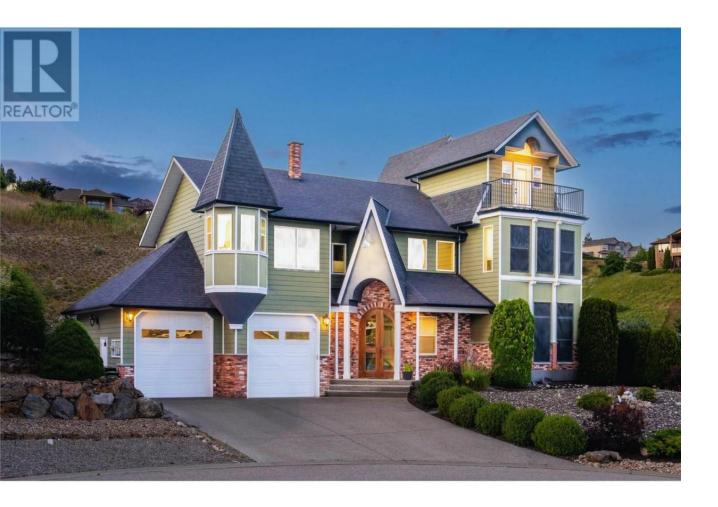

## 1011 Foothills Court Vernon British Columbia

Not your average home, this spectacular three-level property blends whimsical architectural details with highend finishes, resulting in a character-rich estate that draws attention in all the good ways. Upon first glance, your eyes will be drawn to the extraordinary rooflines, turret and gorgeous front door. Inside, an impressive entryway welcomes you with a grand staircase and soaring ceilings overhead. Gleaming hardwood flooring underfoot is complemented by custom trim work and arched entryways. A traditional layout spans throughout the main floor, from the kitchen with extensive cabinetry and countertop space, to the adjacent dining and family rooms. A formal main floor living room contains a handsome gas fireplace and feature windows overlooking breathtaking views. Further there is a powder room and office space. Above the main level, the second floor contains laundry and all three bedrooms, including the primary suite. Complete with a large walkin closet, charming turret nook with lake views and ensuite bathroom with soaker tub, an ideal end-of-day retreat. A bonus family room on this floor offers the space and opportunity for a multitude of uses. Access the covered balcony, overlooking incredible panoramic views. Finally, a loft area for yoga or studio space with a second patio. Outside, a private and spacious yard has been thoughtfully landscaped with attractive stonework and a generously sized patio. Contact us today to book your showing for this special property. (id:6769)