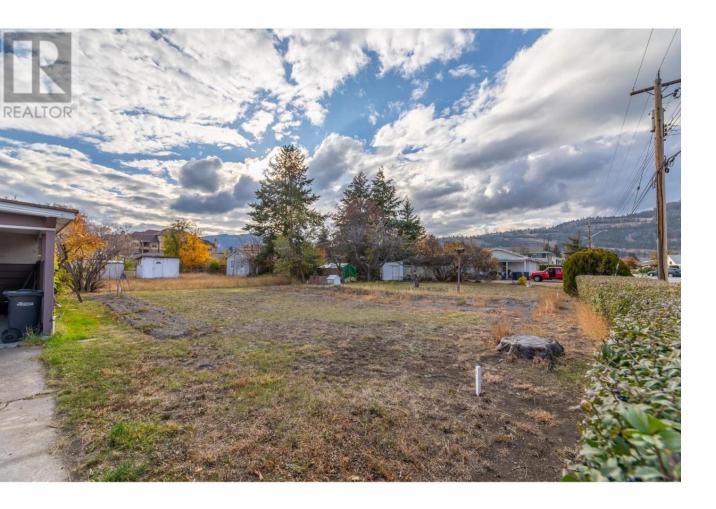

## 10113 Quinpool Road Summerland British Columbia

\$349,900

A rare offering for a proposed building lot in Summerland! Centrally located and steps from all downtown amenities, this property is .07 acres in size and has level terrain for ease of building. Enjoy the freedom to bring your own builder and plans with no timeline restrictions. Water, sewer, electricity, natural gas, Telus/Shaw services will be available at the lot line. The zoning bylaw also allows for manufactured homes to make retirement plans affordable. Call or email the listing brokerage for further information. (id:6769)