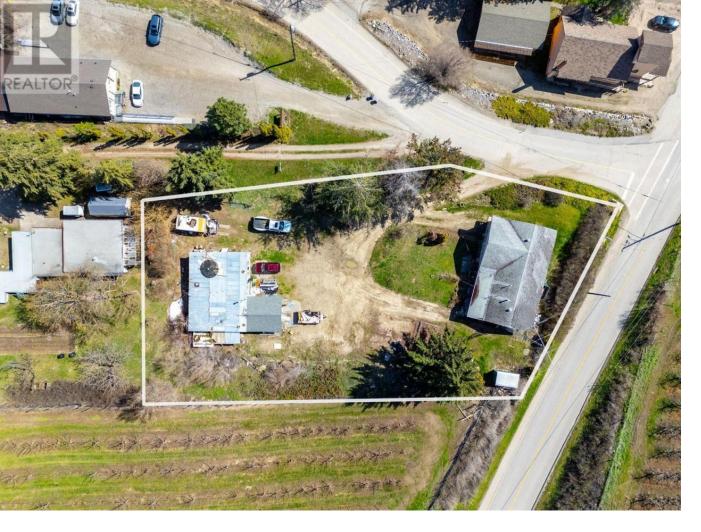

## 10114 Newene Road Lake Country British Columbia

\$1,199,000

Huge .6 acre development property with views newly zoned RM5 medium density with future business/apartment possibilities. Sewer connection is approximately 500 feet away at the highway. This location is one block from the hub of it all in Lake Country with its restaurants and shopping, and is surrounded by gorgeous orchards. In town development properties of this size do not come along often. This awesome location is 2 km from the South Shore of Wood Lake and about 10 minutes from the UBCO campus. Please contact us or your favorite realtor for further details. Home and shop to be sold in as is where is condition. Habitable, but the value is in the potential. (id:6769)