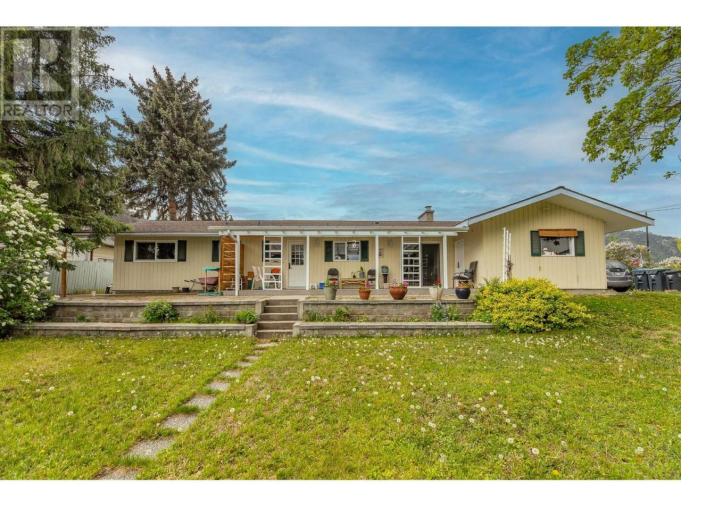

## 10114 PRAIRIE VALLEY Road Summerland British Columbia

\$685,000

Nestled on a generous corner lot, this charming mid-century modern home offers a unique blend of classic design and modern potential. Boasting two spacious bedrooms and two well-appointed bathrooms, this property presents a fantastic opportunity for both living and investment. Upon entering, you'll immediately appreciate the open, airy feel that defines the mid-century modern aesthetic. The clean lines, large windows, and natural light create a warm and inviting atmosphere. The thoughtful floor plan seamlessly connects the living spaces, offering a perfect setting for entertaining or relaxing in style. The two bedrooms are bright and comfortable, with ample closet space and plenty of room to customize. The main bathroom retains it's vintage charm, with original fixtures that offer a timeless appeal, or the potential to upgrade and make them your own. What truly sets this home apart is the expansive corner lot it sits on. With plenty of outdoor space, there's room for expansion, making it ideal for those looking to capitalize on future growth. Whether you're looking to update the existing home to your personal taste or explore the development potential of the lot, the possibilities are endless. Located in a desirable neighborhood, home is close to local amenities, schools, parks, and easy access to recreation. Whether you're a first-time homebuyer, an investor this property offers incredible value and potential in a prime location. Schedule your private tour today! (id:6769)