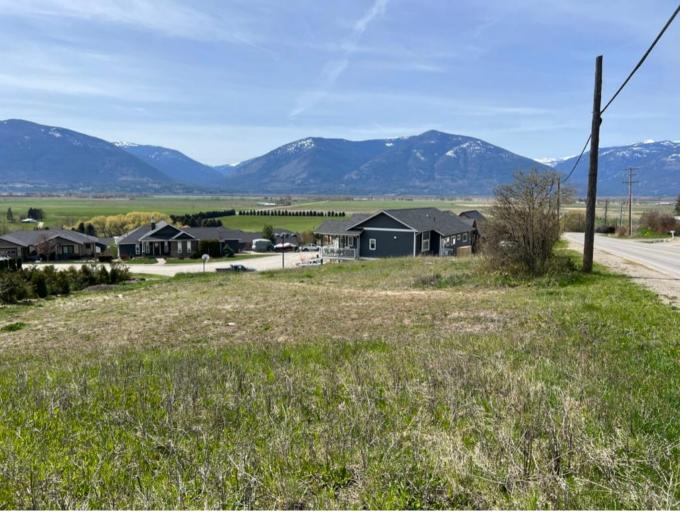

## 1014 HAWKVIEW DRIVE Creston British Columbia

\$//,00C

REDUCED TO SELL! Now is the time to secure your building site in the desirable Hawkview subdivision! This large corner acre view lot is just under 1/4 acre in size has a gradual slope that would be ideally suited to take advantage of the great Creston Valley and Selkirk Mountain views. Located within walking distance to downtown Creston, shopping, coffee shops, restaurants and the weekly farmers market, this location is ideally suited to build your dream home. Lots in this upscale subdivision are now few and far between so don't miss this opportunity! (id:6769)