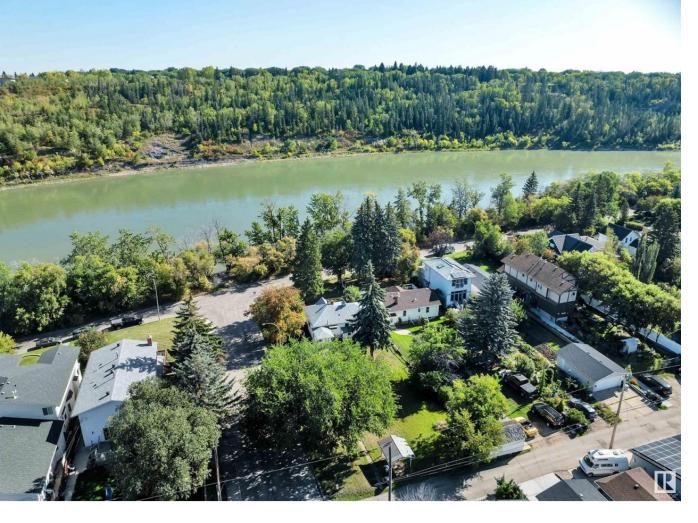

## Edmonton Alberta

\$798,888

HUGE CORNER LOT NEXT TO THE RIVER! UNBEATABLE LOCATION! IDEAL FOR FUTURE DEVELOPMENT! Searching for the ideal lot close to downtown in desirable Riverdale? This 10,354 sq ft lot (approx 50' x 205') with an existing bungalow in place is the perfect location for multifamily development or build your dream home! Located only steps to river valley trails & downtown, this is a rare opportunity for investors seeking a one of a kind property. The property has newer shingles, furnace, HWT; liveable until you decide on your infill aspirations. Quiet & serene, yet close to the action. Don't miss it! (id:6769)