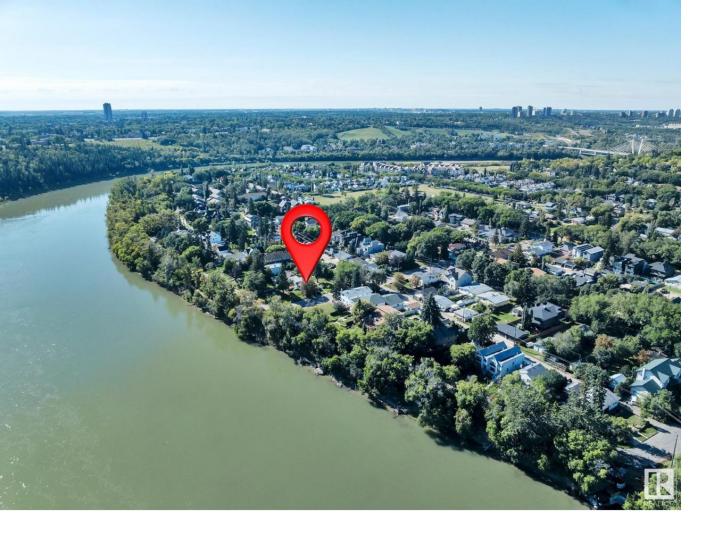

## Edmonton Alberta

\$779,900

HUGE CORNER LOT NEXT TO THE RIVER! UNBEATABLE LOCATION! IDEAL FOR FUTURE DEVELOPMENT! Searching for the ideal lot close to downtown in desirable Riverdale? This 10,354 sq ft lot (approx 50' x 205') with an existing bungalow in place is the perfect location for multifamily development or build your dream home! Located only steps to river valley trails & downtown, this is a rare opportunity for investors seeking a one of a kind property. The property has newer shingles, furnace, HWT; liveable until you decide on your infill aspirations. Quiet & serene, yet close to the action. Don't miss it! (id:6769)