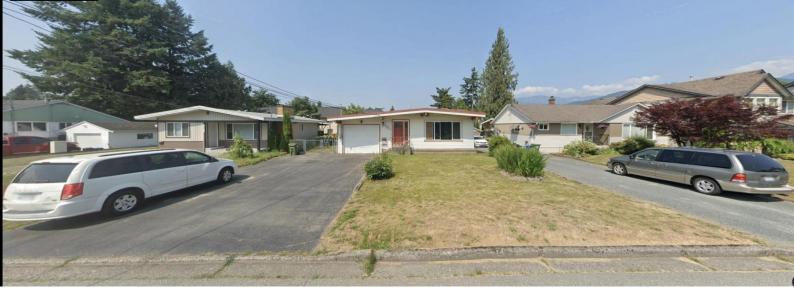

## 10169 FAIRVIEW Drive Chilliwack British Columbia

\$800,000

OPEN HOUSE: JUNE 22,2024 AND JUNE 23,2024 - 2PM - 4PM. Welcome to Fairfield Island! This updated 3 bed, 2 1/2 bath rancher boasts main floor living with modern updates: new windows, vinyl plank flooring, and a sleek white kitchen with stainless steel appliances. Spacious bedrooms on the main, plus a cozy second bedroom suite with fireplace and en-suite. The lower level features a vast man/woman cave with a bar and gas fireplace, ideal for entertaining. Plenty of storage and a large workshop. Outside, enjoy the 7800 sq ft fenced lot with a 24X9 storage shed, ample parking, including space for your RV or boat. Steps from Fairfield Park and Strathcona Elementary. Book your showing today! (id:6769)