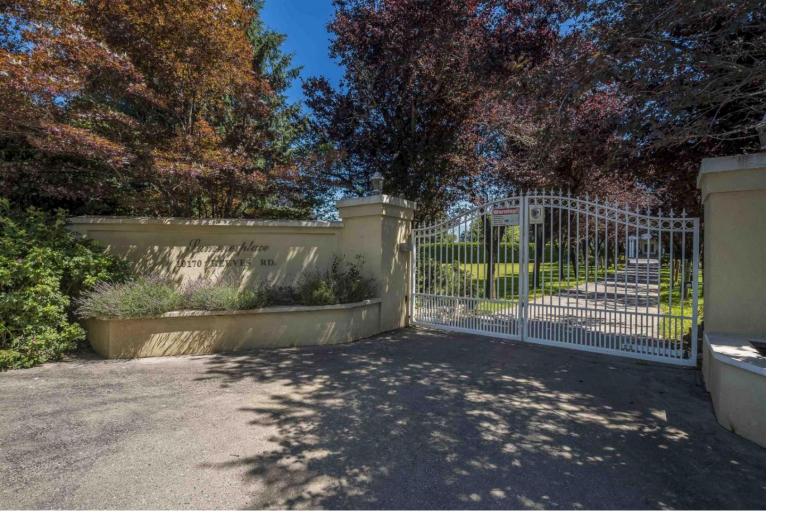

## 10170 REEVES Road Chilliwack British Columbia

\$2,825,000

The sprawling mansion, dubbed Summerplace, was originally built in 1994; it has 5 bedrooms, 5 bathrooms, and 5259 sq. ft of living space across a 2.5-acre lot. The home is practically a country club. A gated entryway leads you up the tree-lined driveway with an expansive yard on both sides, bringing you to the Georgian Style estate and its 3car garage. The main floor of the home houses formal living and dining rooms, family room, butler's pantry and a kitchen that features an abundance of classic mahogany-like wood. The Great room is aptly named, and showcases many oversized windows. On the upper level there is a library space around the staircase, a patio overlooking the front of the property, and the bedrooms. Outdoors: saltwater pool, hot-tub, tennis court, & gardens. (id:6769)