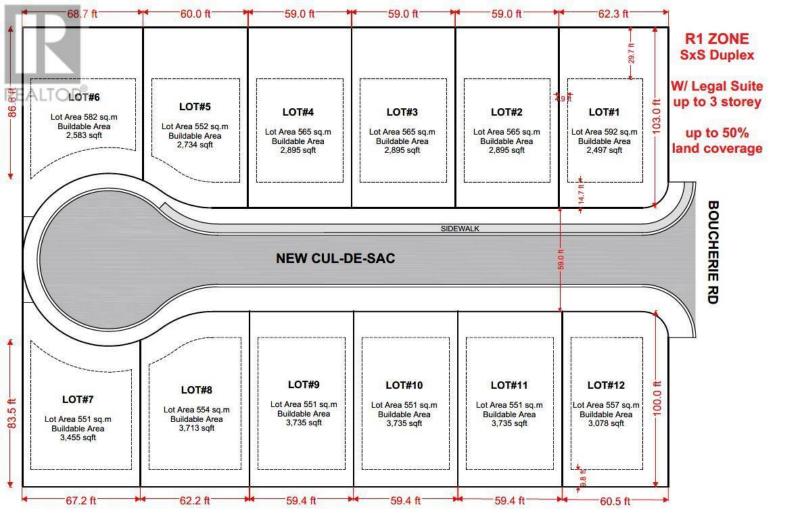

## 1018 Kitson Court West Kelowna British Columbia

\$449 900

The City of West Kelowna has recently approved SxS duplexes with suites on R1 zoned properties also allowing for short-term rentals. Site coverage allowance of up to 50% and building up to 3 stories. Incredible opportunity to construct a S xS duplex or single-family home on these easy buildable lots offering wide frontages. This information is believed to be reliable, but buyers are advised to conduct their own research to ensure zoning compliance and determine the allowable construction on the lots. This remarkable subdivision is located in the heart of Lakeview Heights, near many renowned wineries and wine trails. Just a quick 10-min drive from downtown Kelowna and close proximity to the beach, schools and shopping. No restriction on builders, Flexible building guideline and no time restriction allows you to customize and build at your own pace. GST applicable (id:6769)