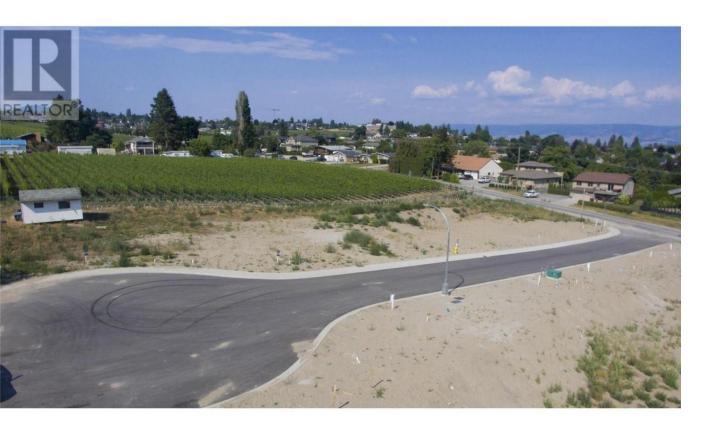

## 1018 Kitson Court West Kelowna British Columbia

\$369,900

Amazing R1 zone lots for S x S duplexes with secondary suites with site coverage allowance of up to 50% and building up to 3 stories. Incredible opportunity to construct a S x S duplex or single-family home on these easy buildable lots offering wide frontages. This remarkable subdivision is located in the heart of Lakeview Heights, near many renowned wineries and wine trails. Just a quick 10-min drive from downtown Kelowna and close proximity to the beach, schools and shopping. No restriction on builders, Flexible building guideline and no time restriction allows you to customize and build at your own pace. The seller is open to the idea of extended completion and potentially starting construction prior to closing. Contact LR to further explore and discuss the specifics. The designs provided for lots 8,5,4,3 and 2 have received preliminary approval. Price is plus GST (id:6769)