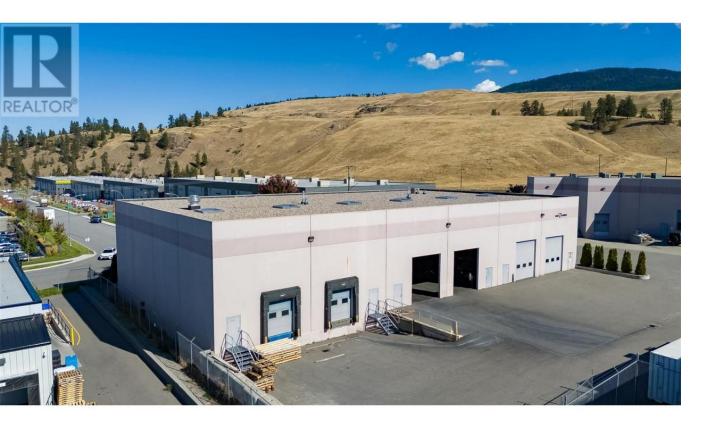

## 101B Carion Road Kelowna British Columbia

12,700 sf stand alone tilt-up. 24'ceilings, 600 amps, dock and grade loading, dedicated parking, easy access, attractive building and complex. Multiple offices, bard room, two washrooms, kitchen. Landlord may demise. (id:6769)