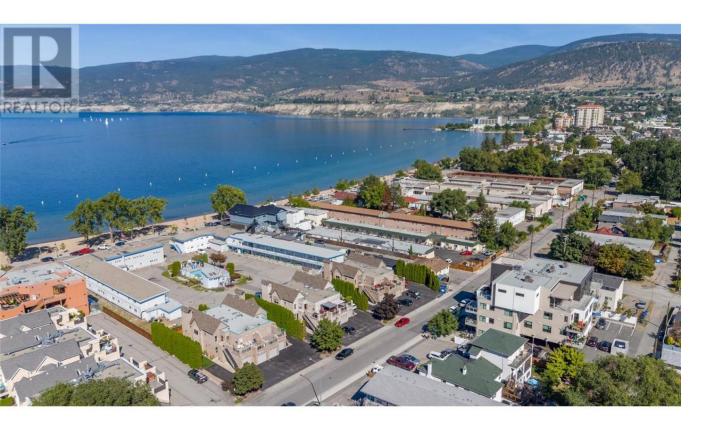

## 1049 CHURCHILL Avenue 102 Penticton British Columbia

\$639,900

Location! Location! Location! Mere steps from the beach of Lake Okanagan, this beautiful Santa Fe
Townhouse is move in Ready. This entry Level 2 bed 2 bath home with over 1100 SF of living space with an
attached single car garage. The main floor of this wide-open home has a bright sunshine kitchen with plenty of
cupboard space and new counter tops. A nice sized dining area that leads to the oversized stamped concrete
patio area. The living room boasts a partial lakeview with outside access. Plenty of green space in the fully
fenced dog friendly back yard (one dog & cat allowed). Extra off-street parking (2 stalls) as well. Recent
upgrades include all new flooring, baseboards, counter tops and fencing. Location means so much when
buying a home and this amazing property provides just that. For more information, please contact LS.
(id:6769)