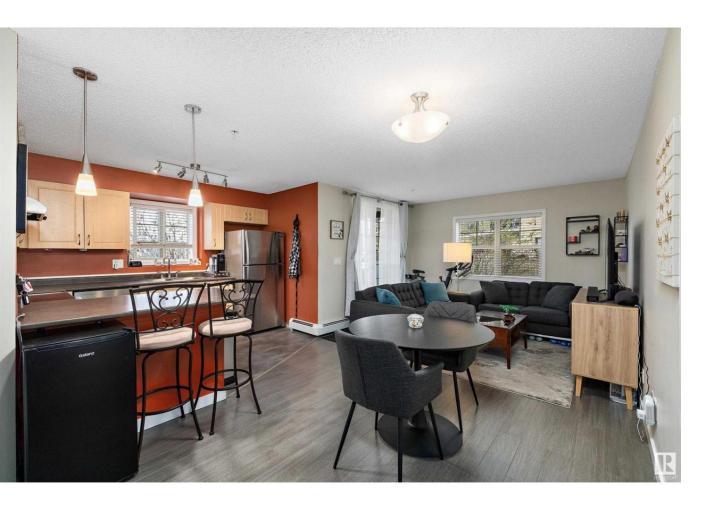

Open concept MAIN FLOOR UNIT featuring NEWER VINYL PLANK FLOORING, NEWER STAINLESS STEEL APPLIANCES, u-shaped kitchen with tons of counter space & eating area. Living room with sliding doors provides access to the CONCRETE COVERED PATIO. Generous PRIMARY BEDROOM with walk thru closet & a 4 pc. ensuite, a 2nd bedroom, 3 pc. main bathroom & in-suite stacked washer & dryer. 1 HEATED UNDERGROUND parking stall with STORAGE SPACE completes this unit. Shows great & move in ready! You won't be disappointed. (id:6769)

Living room  $3.53 \,\mathrm{m} \times 3.02 \,\mathrm{m}$ Dining room  $2.4 \,\mathrm{m} \times 2.52 \,\mathrm{m}$ Kitchen  $2.76 \,\mathrm{m} \times 3.45 \,\mathrm{m}$  Primary Bedroom 3.31 m X 4.64 m Bedroom 2 4.14 m X 2.85 m Listing Presented By: