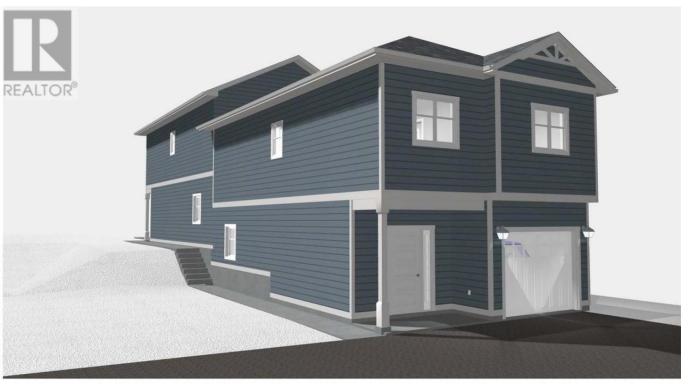

## 11610 Victoria Road 102 Summerland British Columbia

\$699,900

Brand new half duplex near Giants Head Elementary in Summerland! Two storey, 1,412sqft, 3 bed, 3 bath home. Best part is no strata fees and no restrictions! Main floor with open concept living room to kitchen with all new appliances, a 2pc bath, storage room plus a flex room - use as 4th bedroom, rec room or office space! Upstairs you will find your primary bedroom with large walk-in closer and 4pc ensuite, 2 bedrooms, another 4pc bath & full laundry room! Private fenced yard with patio and 2 off street parking stalls. Near Dale Meadows sports fields, close to Giants Head Mountain Park, and a short distance to all downtown Summerland has to offer! Property is currently under construction with estimated completion early 2025. Contingent upon final subdivision registration. Contact listing agent for more! (id:6769)