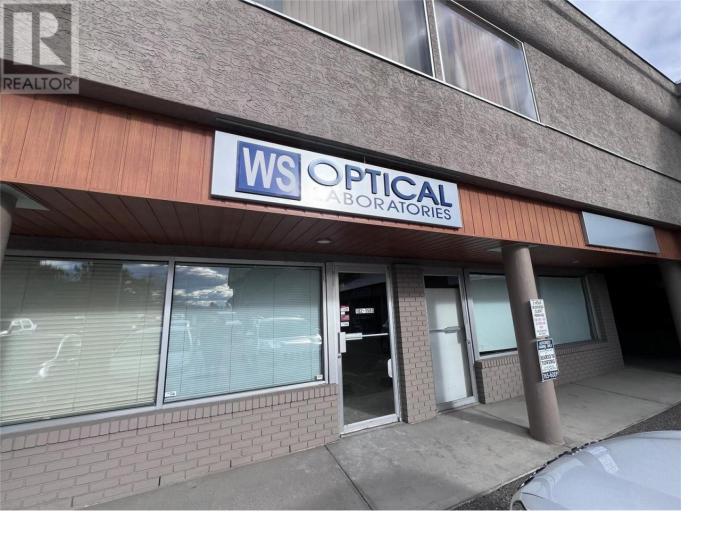

## 1593 Sutherland Avenue 102 Kelowna British Columbia

\$25

Opportunity to lease ground floor unit at Sutherland Place. Located near the Landmark District and just off Highway 97, Unit 102 at 1593 Sutherland Avenue offers 665 square feet of open space, ready for tenant improvements. The property is easily accessible off Sutherland Avenue and features plenty of customer parking and signage opportunities. Zoned UC2, allowing for a variety of retail, office and service uses. Please contact listing agent for more information. (id:6769)