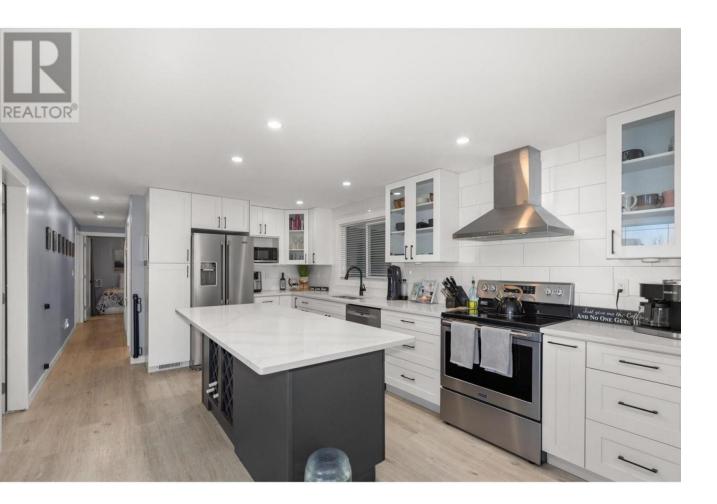

## 1860 Boucherie Road 102 Westbank British Columbia

\$339,000

Welcome to Pineridge Estates located in West Kelowna. Close to wineries, shopping, restaurants, recreation, golfing, the lake, beaches the list just goes on!! This cute home comes completely updated featuring new roof(2021)/hardie board siding/pex plumbing/newer electrical(2021)/ gas furnace and central air conditioning/gas hot water tank/ Newer cabinetry throughout (all soft close). Kitchen cabinetry includes spice drawer and garbage can pullout. Maytag kitchen appliances, quartz countertops, Samsung washer and dryer, LED lighting. Including a perfect little patio to sit and enjoy a glass of wine or cup of tea while taking in the lake view. Perfect for a first time buyer or anyone looking to downsize, this is the one for you! Pets are allowed with park approval, one dog and two cats welcome!! Book your private tour today! (id:6769)