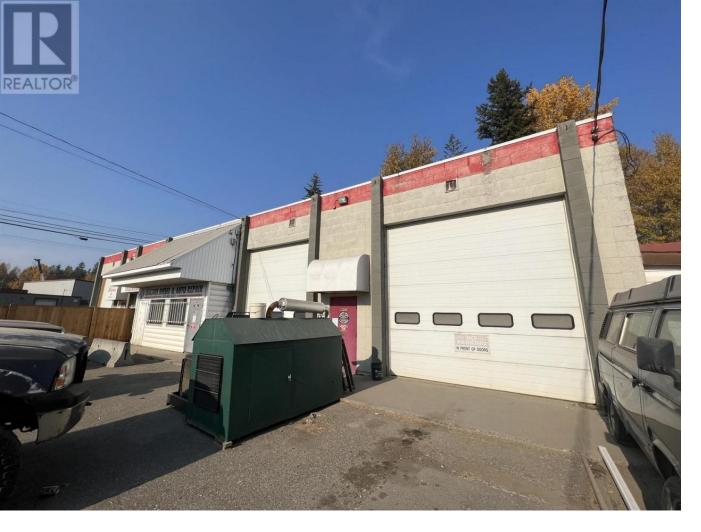

## 195 KEIS Avenue 102 Quesnel British Columbia

\$12

Approximately 3500 square feet of workspace, including 2 huge garage bays (2400 sq ft) and a 300 sq ft Office/Storefront. Located on Keis Ave, which is located just off Highway 97, offering great exposure and located just minutes from the downtown core. Garage bay also has a 40x12 mezzanine. There is an additional fenced yard and also a 40x20 detached building that's perfect for extra storage. All of the buildings on this street are tenanted so there are successful businesses throughout the development. Good parking area too. Available starting May 1st. Currently leased to a diesel mechanic but zoning allows many other uses including studios, storage, fleet services, recycling services, warehousing and more. Perfect location in Quesnel's industrial area. \* PREC - Personal Real Estate Corporation (id:6769)