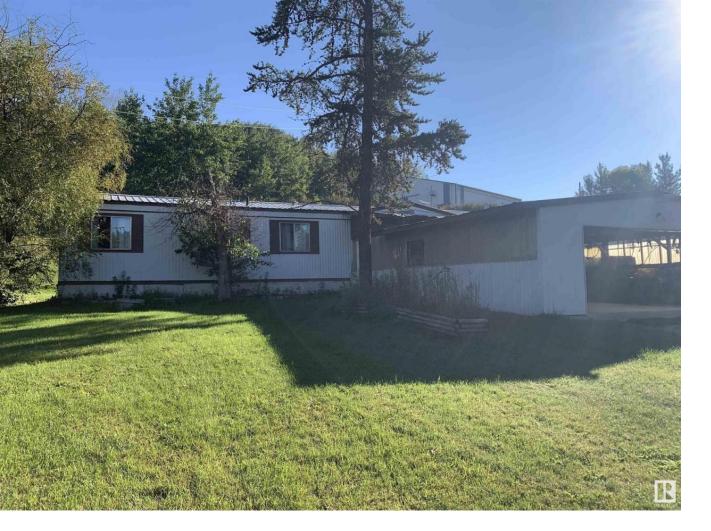

## Rural Parkland County Alberta

Current owner had start expensive renovations to the indoor riding arena with the vision of starting a licensed growing operation. The renovation is approximately 95% complete. This building could easily be repurposed into what ever you would want. Older single wide mobile is still in good shape. (id:6769)