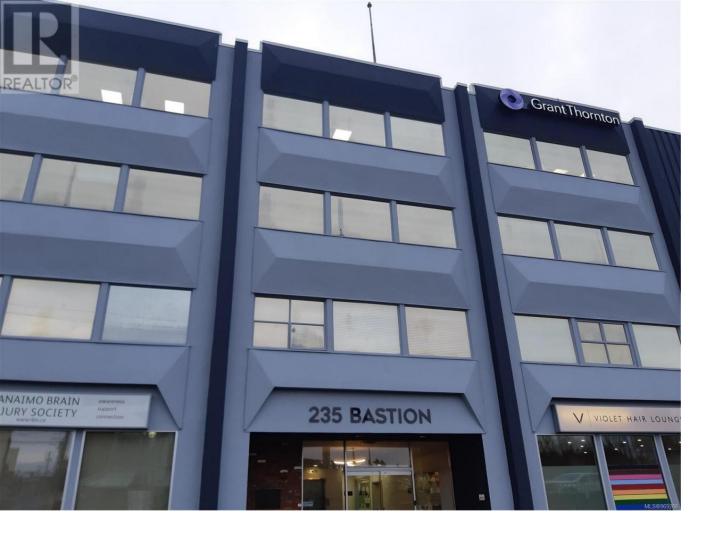

## 235 Bastion Street 102 Nanaimo British Columbia

\$18

This 1,089 Sq. Ft. street level unit is currently configured for a hair salon. It has great street visibility with exterior glass walls providing great opportunity for signage. A dedicated parking stall is available at \$70 per month. This unit could be used as it's existing use, or another Retail use or office. Other Tenants include Grant Thornton, two law firms, and other professional providers. The Additional rent included Hydro. This four-storey office building with an elevator is located in a high visible location at the foot of the Bastion Street Bridge, the gateway to the City and "The Arts District". It is located opposite the City's Skinner Street Public parkade, with public transportation close by, close to downtown shopping, and a short walk to the seaplane terminal. (id:6769)