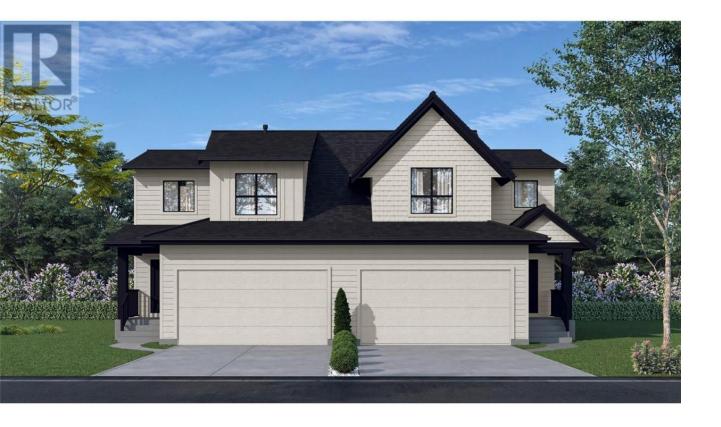

## 2455 Bradley Drive 102 Armstrong British Columbia

\$789,900

Imagine a home that truly works for the way you live--where smart design meets generous space in a stylish duplex that feels anything but ordinary. These brand-new 2-storey + basement homes offer 1,572 to 2,358 sq. ft. of versatile living space, with 3 or 4 bedrooms, up to 3.5 bathrooms, and the option for a private suite-perfect as a mortgage helper or guest retreat. Inside, you'll find open-concept living spaces filled with natural light, well-appointed kitchens built for real life, and double garages that make storage simple. Upstairs, the homes include 3 bedrooms, two bathrooms, with primary suites offering a serene escape and spacious ensuites to help you start your day invigorated, plus a convenient laundry room on the same level. The main floor is bright and airy, with seamless flow between kitchen, dining, and living spaces, plus a powder room for guests. Downstairs, choose your own adventure--add a fourth bedroom, full bathroom, and a family room with wet bar, or opt for a legal suite to create extra income or flexible living options. Whether you're a family craving more elbow room or empty-nesters looking to simplify without compromise, these homes strike the perfect balance between comfort, space, and style. (id:6769)