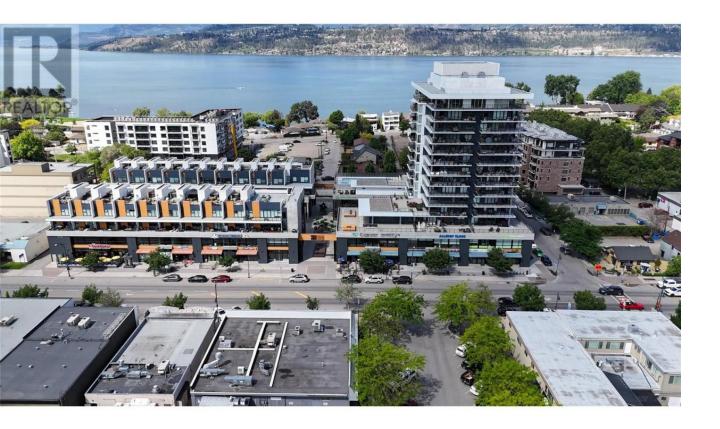

## 3030 Pandosy Street 102 Kelowna British Columbia

\$36

Take advantage of this exceptional opportunity to sub-lease a high-profile, finished showroom/office space in SOPA Square, situated in Kelowna's highly desirable Pandosy Village area in Lower Mission. Unit 102 provides an opportunity to sub-lease 1,524 square feet of prime retail space, offering a perfect location just steps away from the beautiful lake, charming coffee shops, and a variety of popular restaurants. This versatile unit is suitable for a wide range of business uses, making it an excellent choice for any business owner looking to establish a presence in a vibrant community. Additionally, it features a rare and prominent signage opportunity right on Pandosy Street, ensuring excellent visibility. Don't miss out on the chance to establish your business in this vibrant and sought-after location. (id:6769)