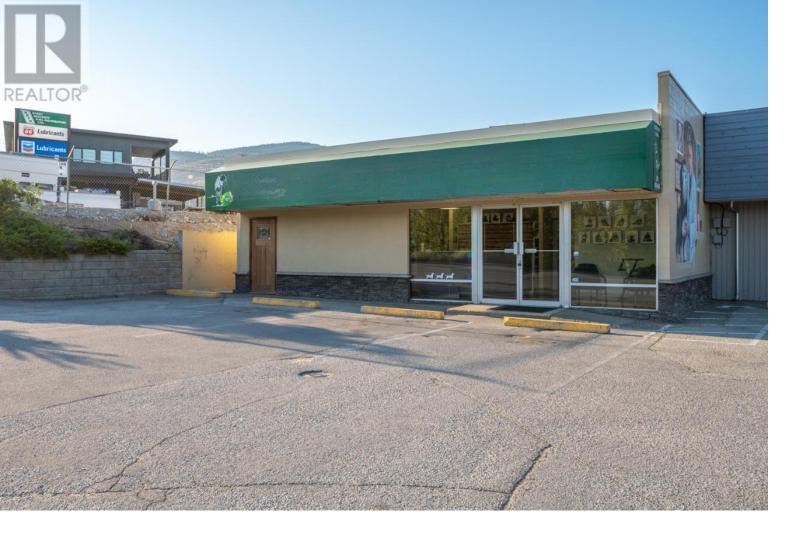

## 402 Industrial Avenue 102 Penticton British Columbia

\$1/

Don't miss out on this rare opportunity to have a high profile location for your business. 1956 sq ft of prime M1 zoned space for lease with amazing exposure on a high traffic corner in Penticton and accross from the largest development in the Okanagan. Fronting onto Government Street and Industrial Ave, this space is close to Penticton Regional Hospital and the Innovation District. This space is currently set up as a clinic and could be turnkey for the right business. Zoning allows for mixed general and light industrial usages from animal clinic, contractor space, storage, wholesale & warehouse storage, cold storage for wine, warehouse space, motor repair, restaurant and much more. For convenience, parking for clients and staff is available right out front. Triple Net lease is approx \$6.95/sq ft which includes p.tax, insurance & snow removal. (id:6769)