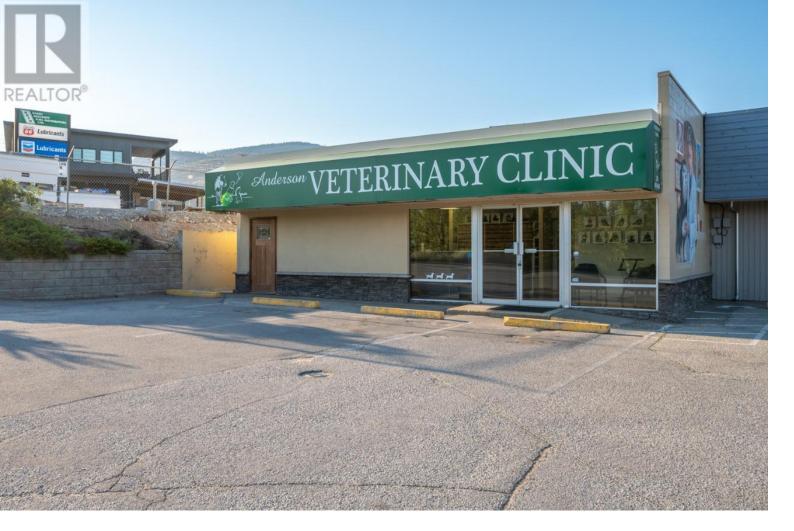

## 402 INDUSTRIAL Avenue 102 Penticton British Columbia

ŞI/

Don't miss out on this rare opportunity to have a high profile location for your business. 1956 sq ft of prime M1 zoned space for lease with amazing exposure on a high traffic corner in Penticton. Fronting onto Government Street, this space is close to Penticton Regional Hospital and the mixed use development slated for 1704 Government This space is currently set up as a clinic and could be turnkey for the right business. Zoning allows for mixed general and light industrial usages from animal clinic, contractor space, storage, wholesale & warehouse storage, cold storage for wine, warehouse space, motor repair, restaurant and much more. For convenience, parking for clients and staff is available right out front. Triple Net lease is approx \$6.81/sq ft which includes p.tax, insurance & snow removal. (id:6769)