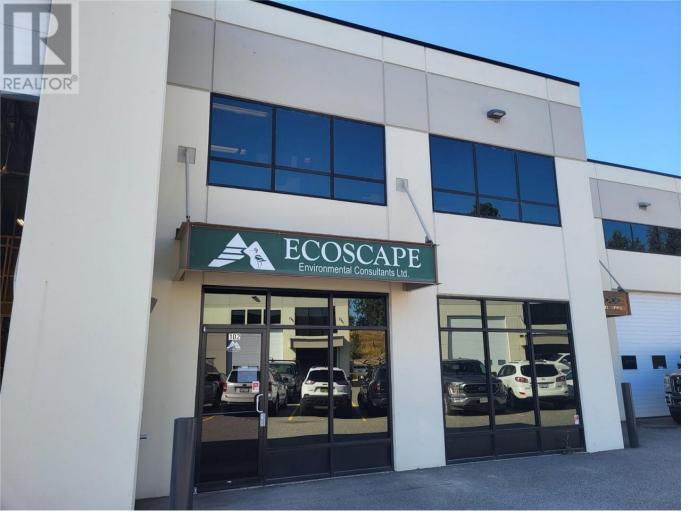

## 450 Neave Court 102 Kelowna British Columbia

\$1/

Opportunity to lease approximately 3,016 sqft industrial strata unit at 450 Neave Court, just off Hwy 97. Unit 102 is fully built-out with both warehouse and office area between 2 floors. The warehouse consists of a 12 x 12' o/h door, 22' ceiling heights, 200 amp power with an industrial sink and washroom. The office area boasts a reception area, 5 private offices, large board room, open bull pen area, washroom, kitchenette and storage. Onsite parking and rear yard access available. The property is available immediately both for lease and for sale (MLS: \_\_\_\_\_\_). (id:6769)