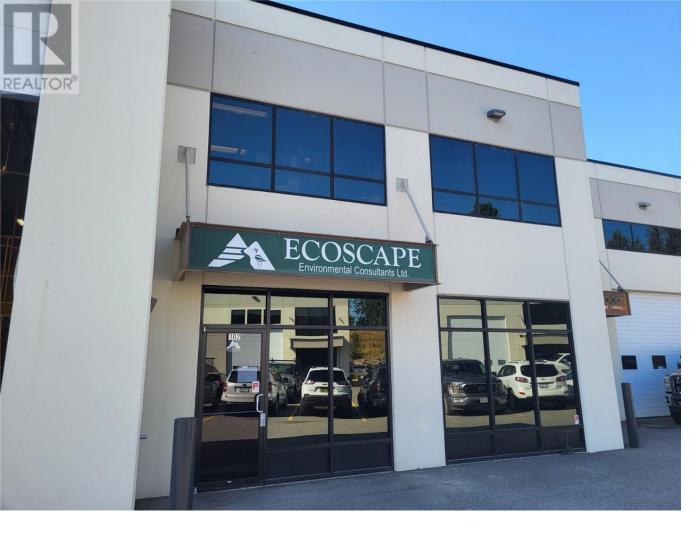

## 450 Neave Court #102 Kelowna British Columbia

\$1,345,000

Opportunity to purchase approximately 3,016 sqft industrial strata unit at 450 Neave Court, just off Hwy 97. Unit 102 is fully built-out with both warehouse and office area between 2 floors. The warehouse consists of a  $12 \times 12'$  o/h door, 22' ceiling heights, 200 amp power with an industrial sink and washroom. The office area boasts a reception area, 5 private offices, large board room, open bull pen area, washroom, kitchenette and storage. Onsite parking and rear yard access. The property is available immediately for both sale and lease (MLS: 10300506). (id:6769)