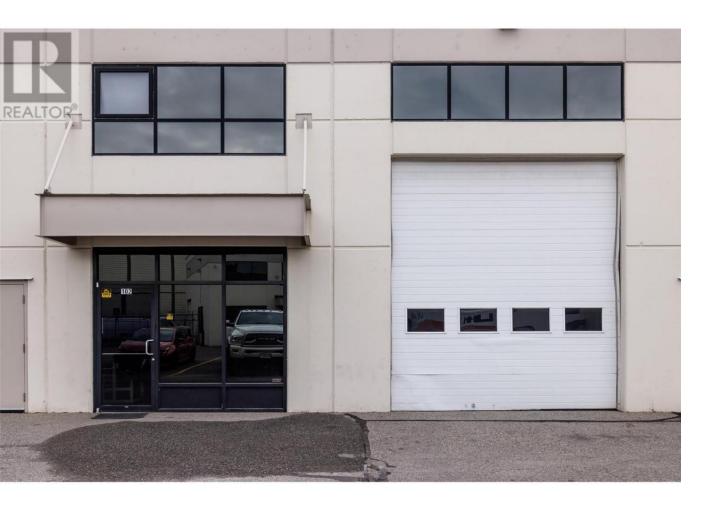

## 460 Neave Court 102 Kelowna British Columbia

\$869,999

Located at the end of Neave Court just off Hwy 97, Zones I2--very flexible uses permitted, includes 5 parking stalls. This 2442 sqft (main floor) custom automotive shop boasts quite the ""Man Cave"". Cool accommodation with living quarters up in the 383 sqft Mezzanine complete with kitchen area and 3pc washroom plus sports/event viewing area below. Air conditioned so cool in the summer. ""Man Cave"" areas easily converted back to office. The concrete floor is epoxy resin coated and features an extra height overhead door. Price is for the structure only, not the business. (id:6769)