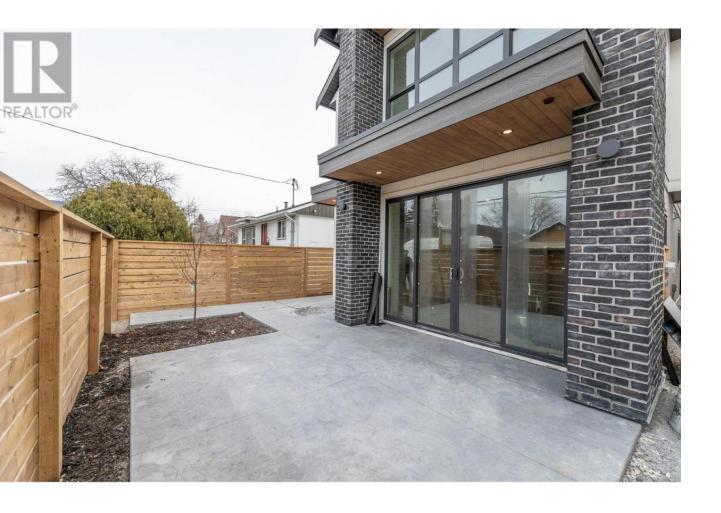

## 484 ECKHARDT Avenue 102 Penticton British Columbia

\$635,000

Perfect combination of convenience & luxury, with fantastic curb appeal, this 1410 sq. ft. half duplex is situated in central location with parks, schools, restaurants, shopping and Okanagan Lake all in close proximity. Designed with upscale finishes, the home features an open concept main floor plan with 9ft ceilings, expansive kitchen island with seating, dining room, office nook, an electric fireplace and main floor storage room. Upstairs you will find a spacious primary bedroom with spacious 4 piece ensuite & walk-in closet, two more bedrooms & full bath to complete the 2nd floor. Highlights include a heat pump with forced air, a/c and heat recovery ventilator, spacious crawl space for additional storage, a brand-new appliance package, outdoor entertainment patio, privacy fence and New Home Warranty. Anticipated Completion March 2024, call your preferred Realtor for a viewing today! (id:6769)