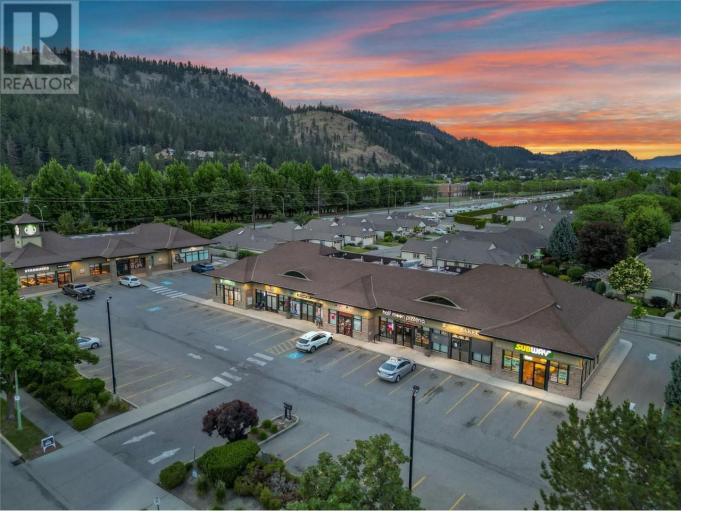

## 532 Yates Road 102 Kelowna British Columbia

A great opportunity to lease 1,140 square feet of premium retail space in the highly sought-after Sandalwood Plaza in Glenmore. This well-maintained retail center features strong foot traffic and excellent visibility, anchored by nationally recognized tenants Starbucks and Subway. Property Highlights: oZoning: C1 - Suitable for a variety of retail and commercial uses oLocation: Central Glenmore - a high-demand retail node with limited availability oTenant Mix: Anchor tenants include Starbucks and Subway. Other businesses on-site include a dentist, optometrist, bakery, and various food service establishments. oAvailability: September 1. This is an ideal location for a retail or service-based business seeking to benefit from strong co-tenancy, consistent customer traffic, and a professionally maintained setting. Don't miss out on this prime Glenmore location! (id:6769)