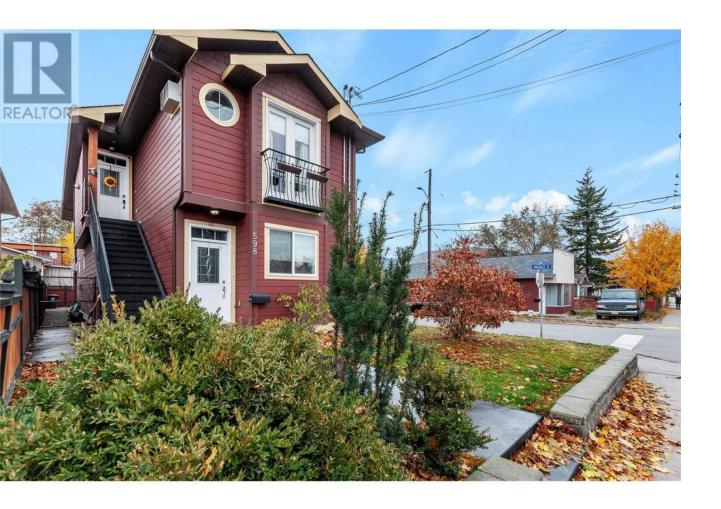

## 598 WADE Avenue 102 Penticton British Columbia

\$514,900

Immaculate upper level 1/2 duplex with 9"" ceilings,warm country decor, beautiful hardwood floors and cozy gas fireplace. Excellent 3 bdrms, 2 bath home with great room floor plan that opens to spacious deck for outdoor entertaining and relaxation. Galley kitchen with island for easy food prep. Great location close to S.O.E.C., hockey, concerts, casino, recreation and short walk to downtown and school. Ideal home for family or investor. View today. (id:6769)