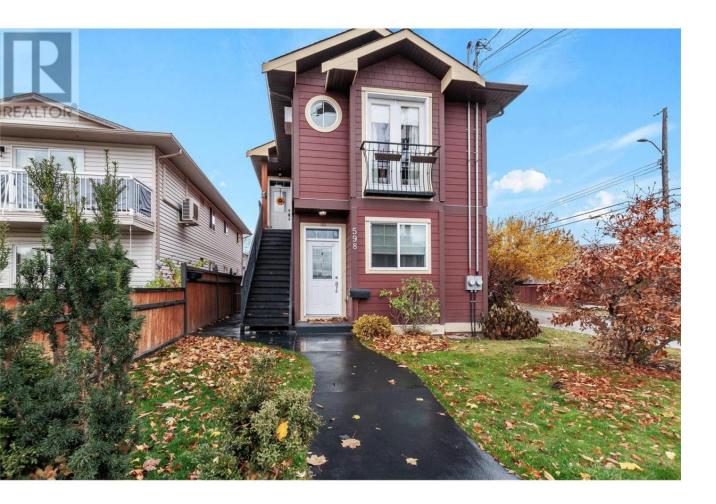

## 598 Wade Avenue 102 Penticton British Columbia

\$479,000

Immaculate upper level 1/2 duplex with 9<sup>™</sup> ceilings, beautiful hardwood floors and cozy gas fireplace. Excellent 3 bdrm, 2 bath home with great room floor plan that opens to spacious deck for outdoor entertaining and relaxation. Galley kitchen with island for easy food prep. Great location close to S.O.E.C., hockey, concerts, casino, recreation and short walk to downtown and school. Warm country décor, excellent for first time home buyers. View today. (id:6769)